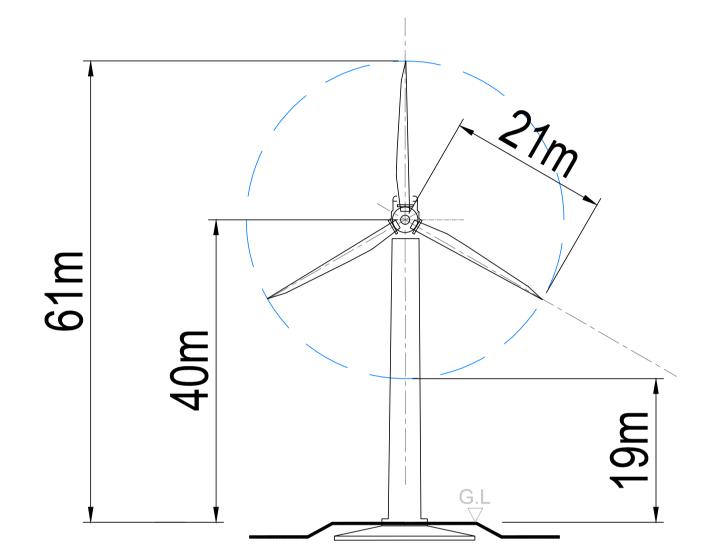

## **Elevation Existing Turbine**

Scale 1:500

**Turbine Specifications:** 

WTG Type: V42

WTG Capacity: 0.60MW

Hub Height: 40m Blade Length: 21m Tip Height: 61m

REPOWERING

ScottishPower Renewables 320 St Vincent Street Glasgow G2 5AD