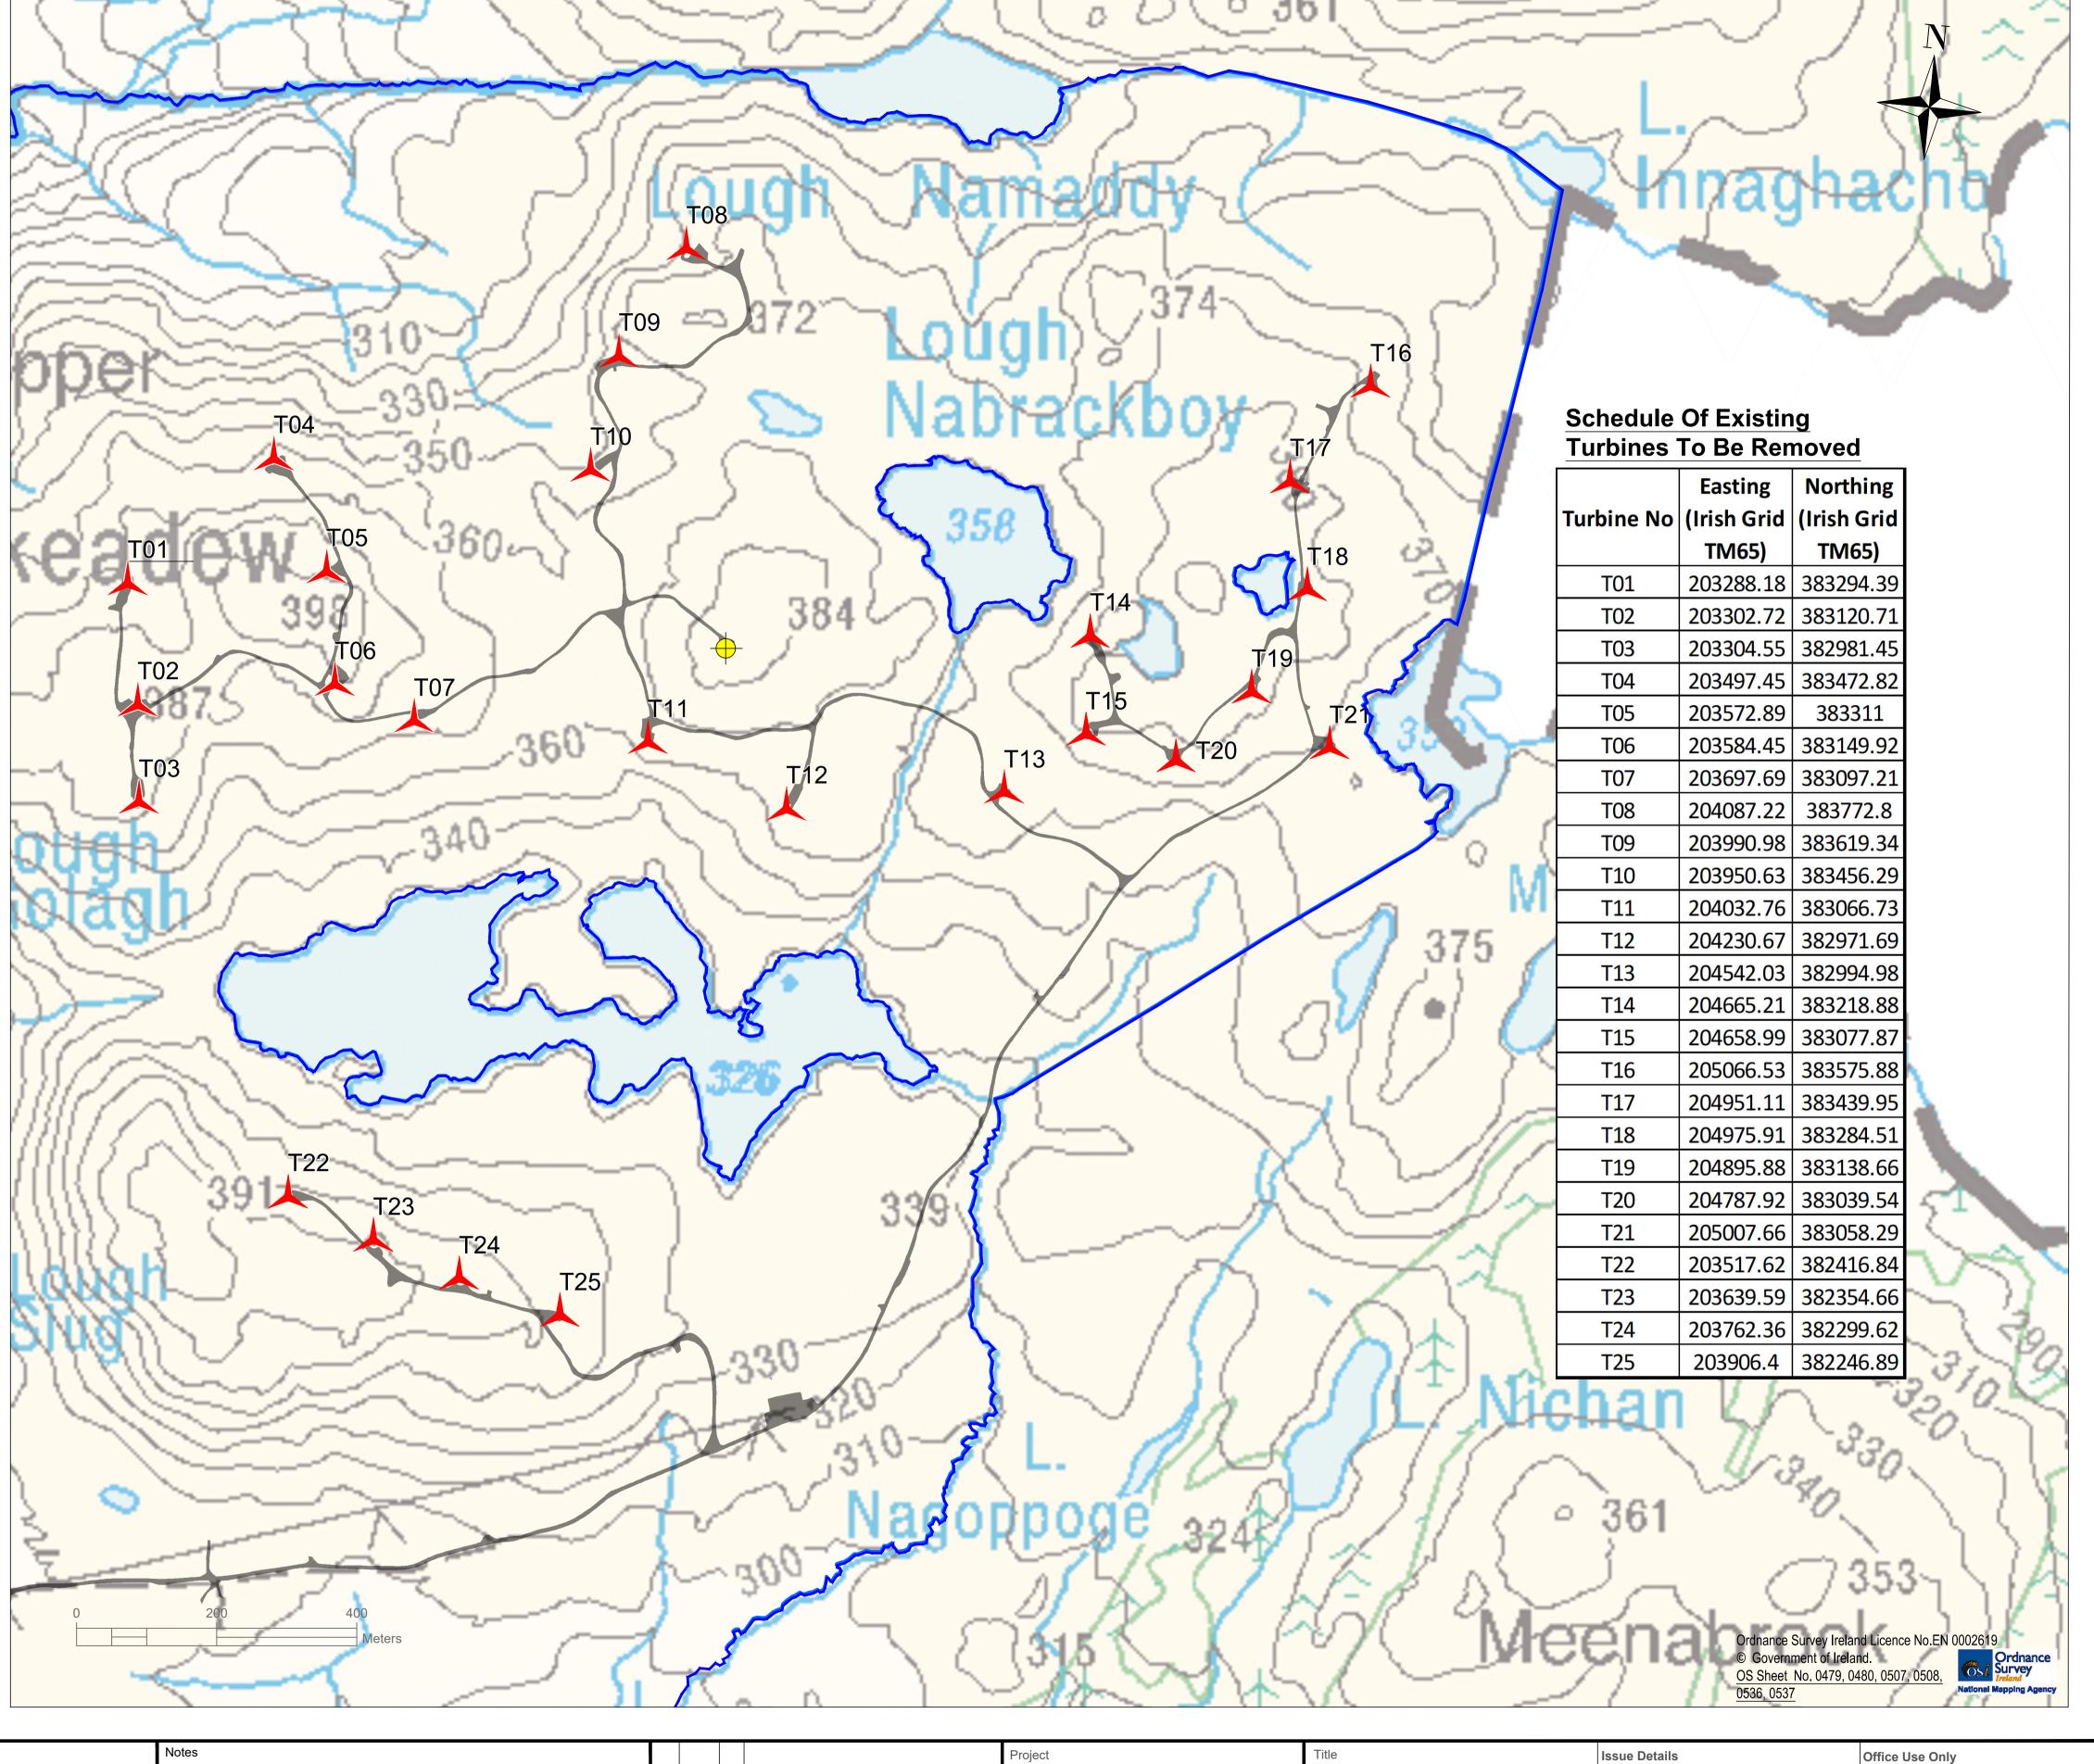

Rev. Date By Amendments

BARNESMORE WINDFARM **EXISTING OPERATIONAL BARNESMORE WIND FARM LAYOUT** FIGURE 3.2

Office Use Only Drawing Number: esigned: JOD Information 5952-000-003 A.McC. Approval Checked: S.M. Approved: D.K. Construction 08/11/2019 Scale: **As Noted**